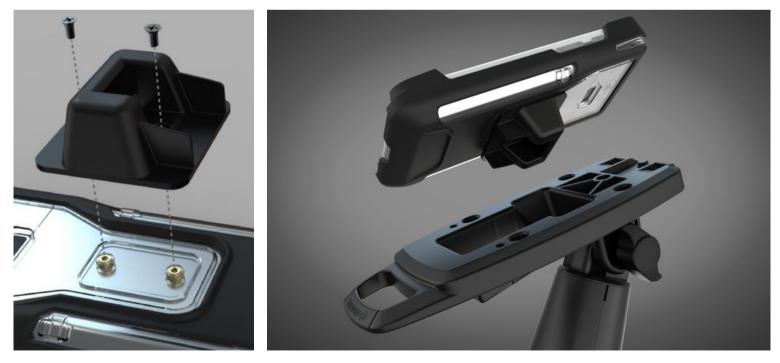

## TRANSFORM YOUR MOBILE PAYMENT TERMINAL TO A FIXED POINT OF SALE IN SECONDS

The Mobile Protect Adapter from Havis easily allows users to quickly and easily transform their mobile payment terminal into a fixed point of sale.

Compatible with the entire FlexiPole range of payment terminal stands, the Mobile Protect Adapter simply and securely screws into the back of the user's Mobile Protect Case.

- Benefit from both Fixed and Mobile POS
- Compatible with all FlexiPole Stands (both Quick Release and Locking versions)
- Easily remove device from stand to go mobile
- Cater to fluctuating needs of the business
- Enhance customer experience
- Easy installation
- Unhindered access to all device features\*
- Ensure device is protected from damage