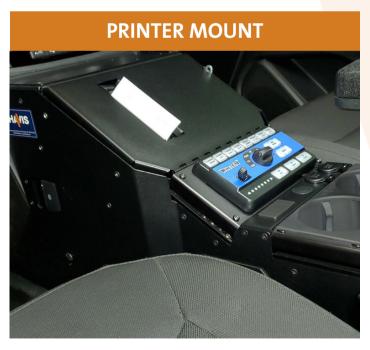

# ALL NEW HAVIS CONSOLE WITH INTEGRATED BROTHER PRINTER MOUNT

### C-PM-124

Brother PocketJet PJ-622, 623, 662, 663, 673, 722, 723, 762, 763, & 773

- Easy drop-in installation
- Compatible with C-VS-1012-INUT & C-VS-0618-INUT
- Lifetime warranty
- Made in U.S.A.

### C-PM-125

Brother RuggedJet RJ-4230BL & RJ-4250WBL

- Easy drop-in installation
- Compatible with C-VS-1012-INUT & C-VS-0618-INUT
- Lifetime warranty
- Made in U.S.A.