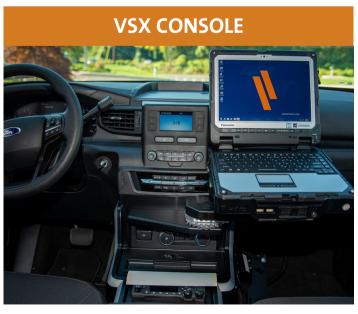

### brother

# INTEGRATED BROTHER PRINTER MOUNT FOR PUBLIC SAFETY





### C-VSX-1800-INUT-PM

Lightweight & durable engineered polycarbonate housing with steel floor-mounting structure

- Ultra-low profile for safety & side-to-side egress
- 11" wide at front, 9" wide at seats
- 18" total internal mounting space
- Rugged hood for equipment mounting
- 8" nut track for side-mounted accessories
- Access to OEM controls
- Storage pockets on driver & passenger sides
- Mounting provisions for ChargeGuard
- Mounting provisions for Motorola speakers



## brother

# ALL NEW HAVIS CONSOLE WITH INTEGRATED BROTHER PRINTER MOUNT



### C-PM-124

Brother PocketJet PJ-622, 623, 662, 663, 673, 722, 723, 762, 763, & 773

- Easy drop-in installation
- Compatible with C-VS-1012-INUT & C-VS-0618-INUT
- Lifetime warranty
- Made in U.S.A.



### C-PM-125

Brother RuggedJet RJ-4