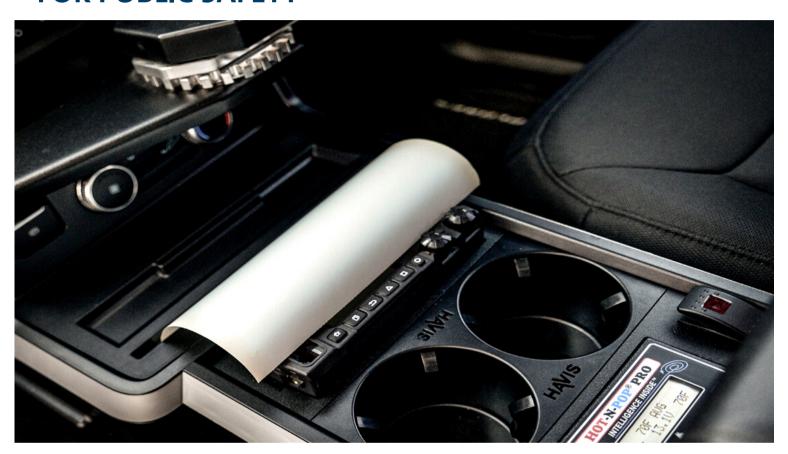

# INTEGRATED BROTHER PRINTER MOUNT FOR PUBLIC SAFETY

### C-VSX-1800-INUT-PM

Lightweight & durable engineered polycarbonate housing with steel floor-mounting structure

- Ultra-low profile for safety & side-to-side egress
- 11" wide at front, 9" wide at seats
- 18" total internal mounting space
- Rugged hood for equipment mounting
- 8" nut track for side-mounted accessories
- Access to OEM controls
- Storage pockets on driver & passenger sides
- Mounting provisions for ChargeGuard
- Mounting provisions for Motorola speakers