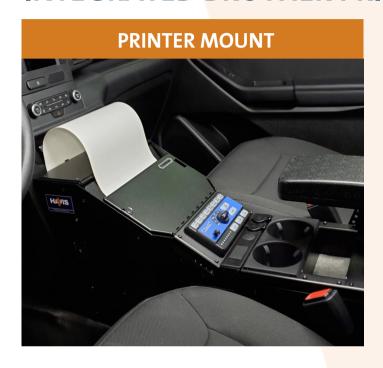

# ALL NEW HAVIS CONSOLE WITH INTEGRATED BROTHER PRINTER MOUNT

### C-PM-124

Brother PocketJet PJ-622, 623, 662, 663, 673, 722, 723, 762, 763, & 773

- Easy drop-in installation
- Compatible with C-VS-1012-INUT & C-VS-0618-INUT
- Lifetime warranty
- Made in U.S.A.

### C-PM-125

Brother RuggedJet RJ-4230BL & RJ-4250WBL

- Easy drop-in installation
- Compatible with C-VS-1012-INUT & C-VS-0618-INUT
- Lifetime warranty
- Made in U.S.A.