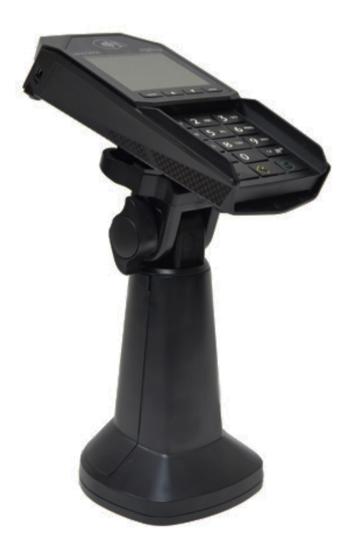

## DIRECT MOUNTING STANDS FOR INGENICO LANE DEVICES

Expertly designed for Ingenico Lane devices, the FlexiPole Plus Direct/UPM Mount securely and directly mounts your chosen Ingenico Lane device.

- Unique Ingenico UPM Interface on FlexiPole Plus Stand
- Expertly designed to directly mount Ingenico Lane devices (also compatible with Desk 1500)
- 140° tilt, 330° swivel for optimum user experience
- Wide base to accommodate large cable connectors
- Quick, easy installation
- Protects and secures device
- Sleek design compliments new payment devices
- Excellent cable management
- Adhesive or screw mounted
- Quick Release option for easy device removal
- Security Screw and/or Tether options for added security