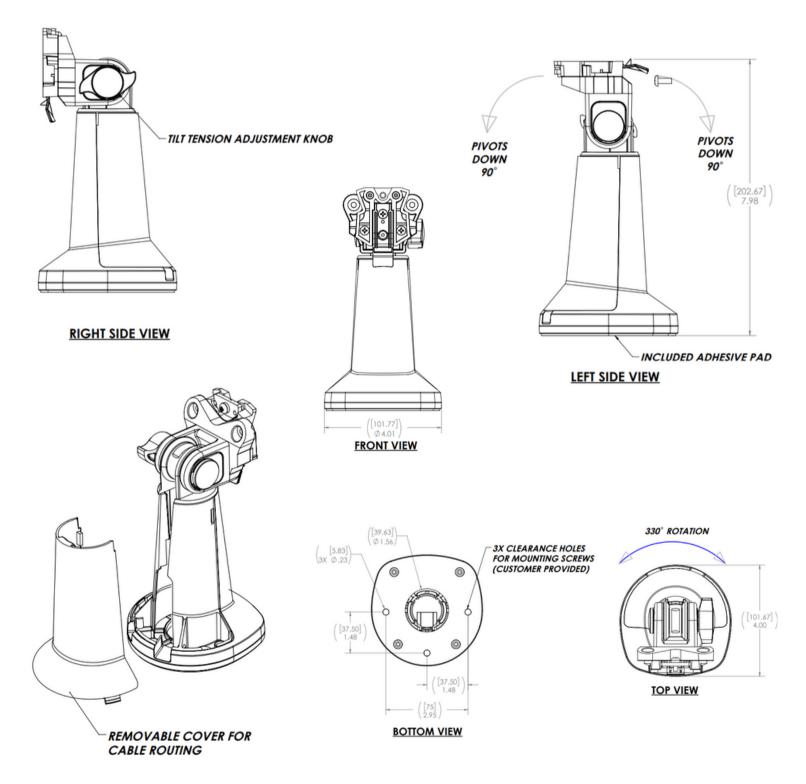

## DIRECT MOUNTING STANDS FOR INGENICO LANE DEVICES

Expertly designed for Ingenico Lane devices, the FlexiPole Plus Direct/UPM Mount securely and directly mounts your chosen Ingenico Lane device.

- Unique Ingenico UPM Interface on FlexiPole Plus Stand
- Expertly designed to directly mount Ingenico Lane devices (also compatible with Desk 1500)
- 140° tilt, 330° swivel for optimum user experience
- Wide base to accommodate large cable connectors
- Quick, easy installation
- Protects and secures device
- Sleek design compliments new payment devices
- Excellent cable management
- Adhesive or screw mounted
- Quick Release option for easy device removal
- Security Screw and/or Tether options for added security

| Part Number | ASS4U121  |
|-------------|-----------|
| Tilt/Swivel | 140°/330° |

## **TECHNICAL SPECIFICATIONS**

WWW.HAVIS.COM