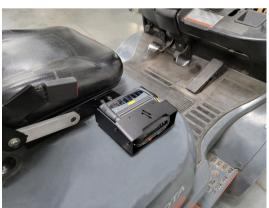

## FORKLIFT UNDER SEAT PRINTER MOUNT FOR ZEBRA ZQ520 PRINTER

### MH-3005

- Mounts under the seat of a forklift
- No drill universal mount clamps securely underneath seat rail
- Allows flexible positioning and use on either seat side