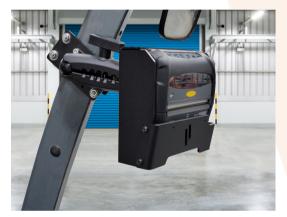

### FORKLIFT PRINTER PILLAR MOUNT FOR ZEBRA ZQ520 PRINTER & MD-408 MOUNT

### PKG-MH-3006

- Mounts inside, outside, or in line with forklift pillar
- Heavy-gauge steel for rugged durability
- Package includes 1.5" dual ball pillar mount (MD-408)
- Allows double 360-degree rotation on both ends