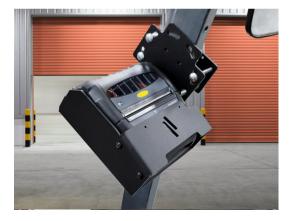

### FORKLIFT PRINTER PILLAR MOUNT FOR ZEBRA ZQ520 PRINTER

### MH-3006

- Mounts inside, outside, or in line with forklift pillar
- Heavy-gauge steel for rugged durability
- Capable of attaching to rectangular pillars up to 3.5" wide