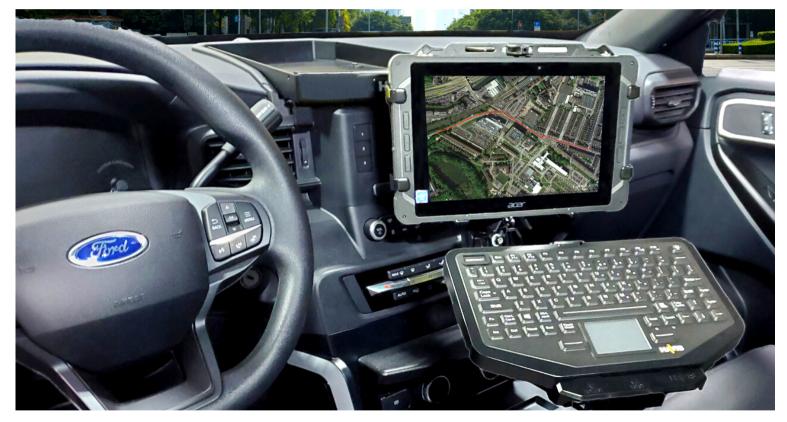

## HAVIS RUGGED CRADLE FOR ACER ENDURO T1

UT-2013

Havis universal trays for the Acer ENDURO improve mobile worker productivity by providing a secure location for use in almost any work environment. With these solutions, fleet managers can seamlessly integrate the Acer ENDURO into their workforce to enhance productivity without sacrificing quality, safety, or longevity.

- Durable material & versatile design for optimal ROI
- Smooth latching system for easy device access
- Low profile for maximum cabin space
- Lightweight & rugged
- Rigorously tested
- Integrated VESA 75 mounting pattern
- Rounded corners and edges for occupant safety
- Built-in cable management system with straining relief provisions
- Keyed lock for theft-deterrence